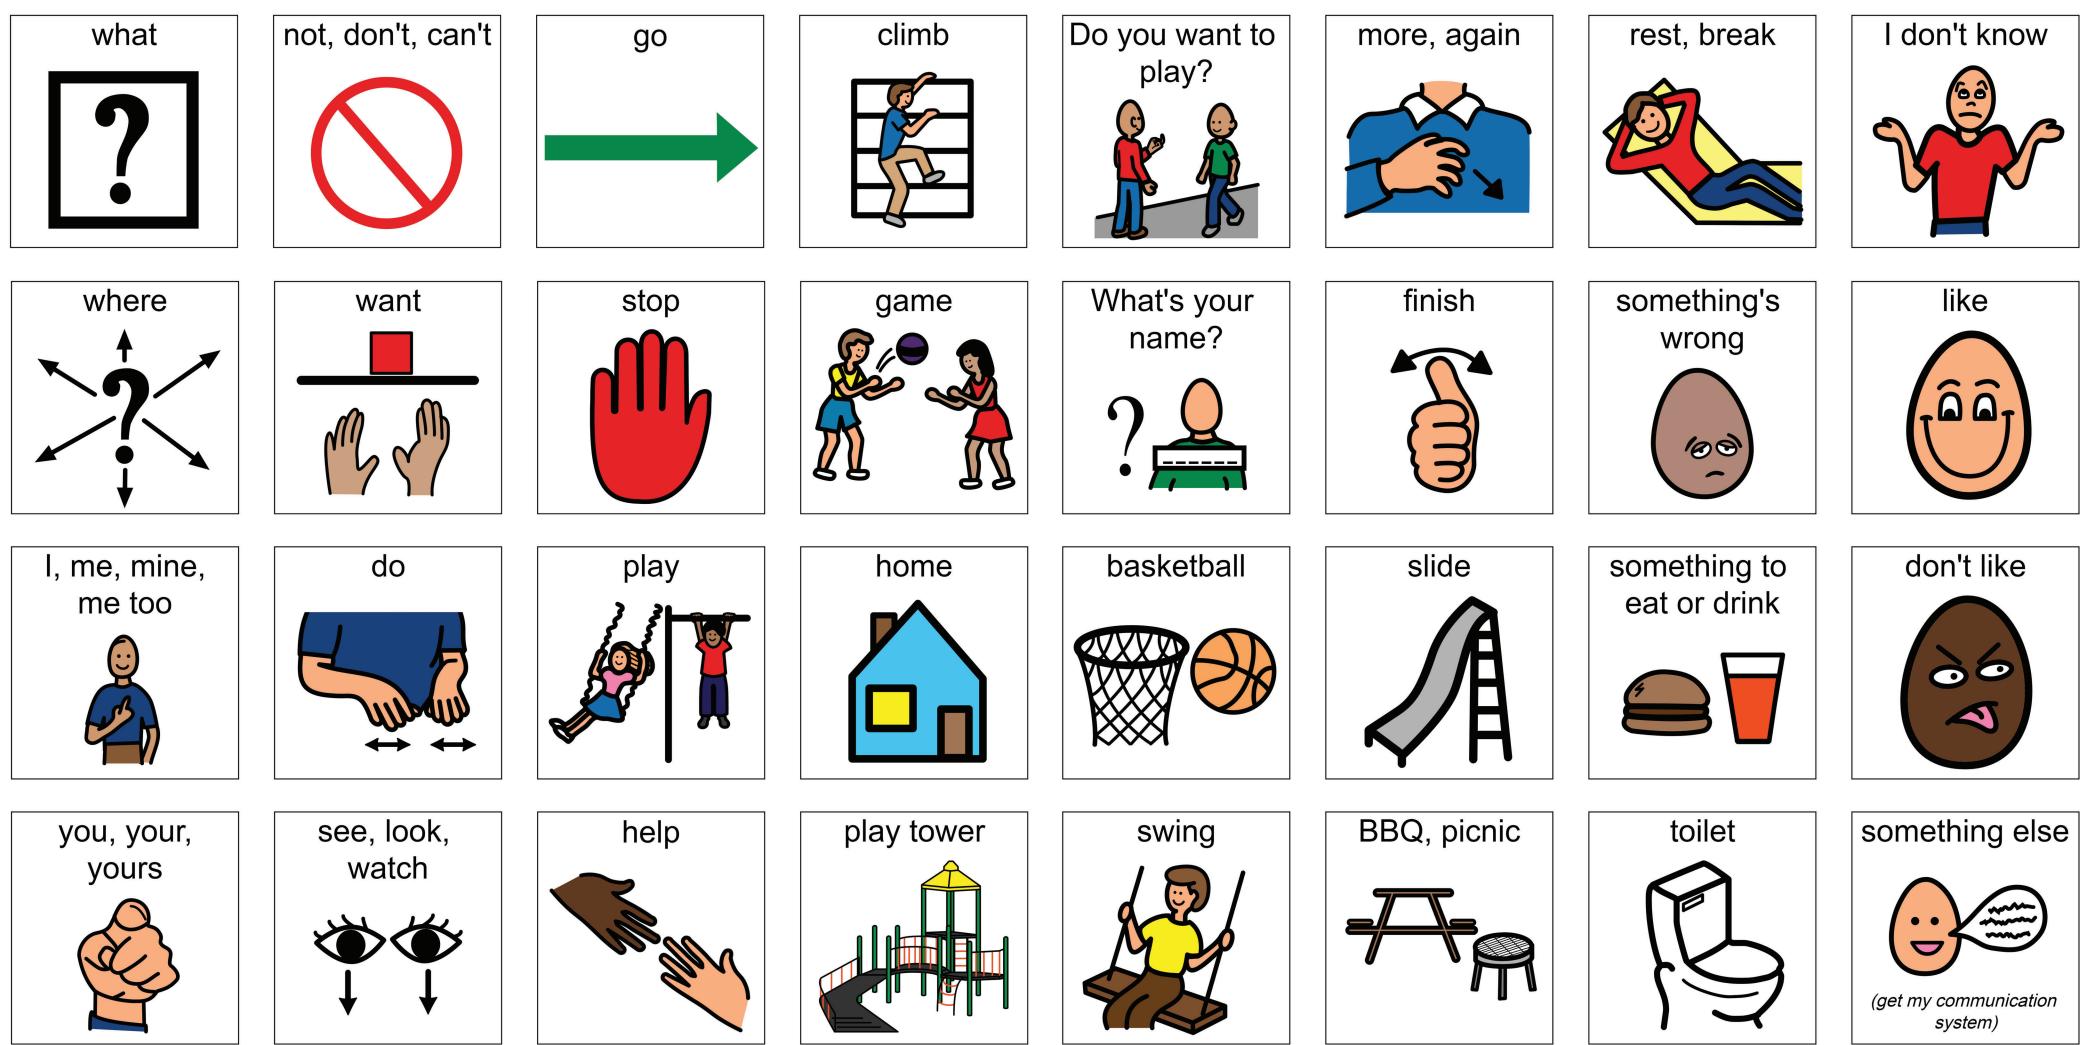

## Chat and Play at Kangaroo Paw Park

Lots of children and adults find it hard to talk. Chat boards like this can help people who find it hard to understand speech.

## How to use this board:

- Point to the symbols to share a message with someone
- You can talk while you point at the symbols
- If someone can not point, you can read out the words as you point and they can say yes or no
- Scan the QR code to use this board on your phone or tablet